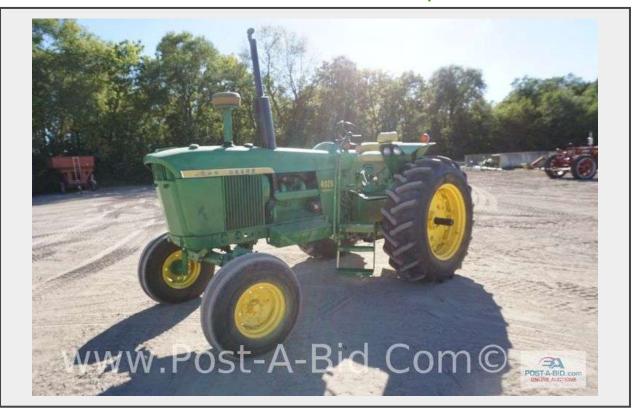

**Sale Name:** Early October Consignment Auction

LOT 4 - John Deere 4020 Diesel Tractor With Power Shift,

## **Description**

John Deere 4020 Diesel Tractor With Power Shift (Have To Ram It Over To Reverse To Get To Go In Reverse- Otherwise Stays In Forward, Parking Brake Doesn't Hold, Crack In Exhaust Manifold), PTO, 3 Point, Rear Hydraulic Hook Ups, Custom Side Steps, Power Steering, Owner Stated, "Newer Rear Tires And 1 Front Tire Last Fall, Newer Injectors And Injector Pump (Leaking Fuel Around Pump), 540 And 1,000 PTO, Serial # 184993R, This Item Has A Reserve, Runs And Drives.